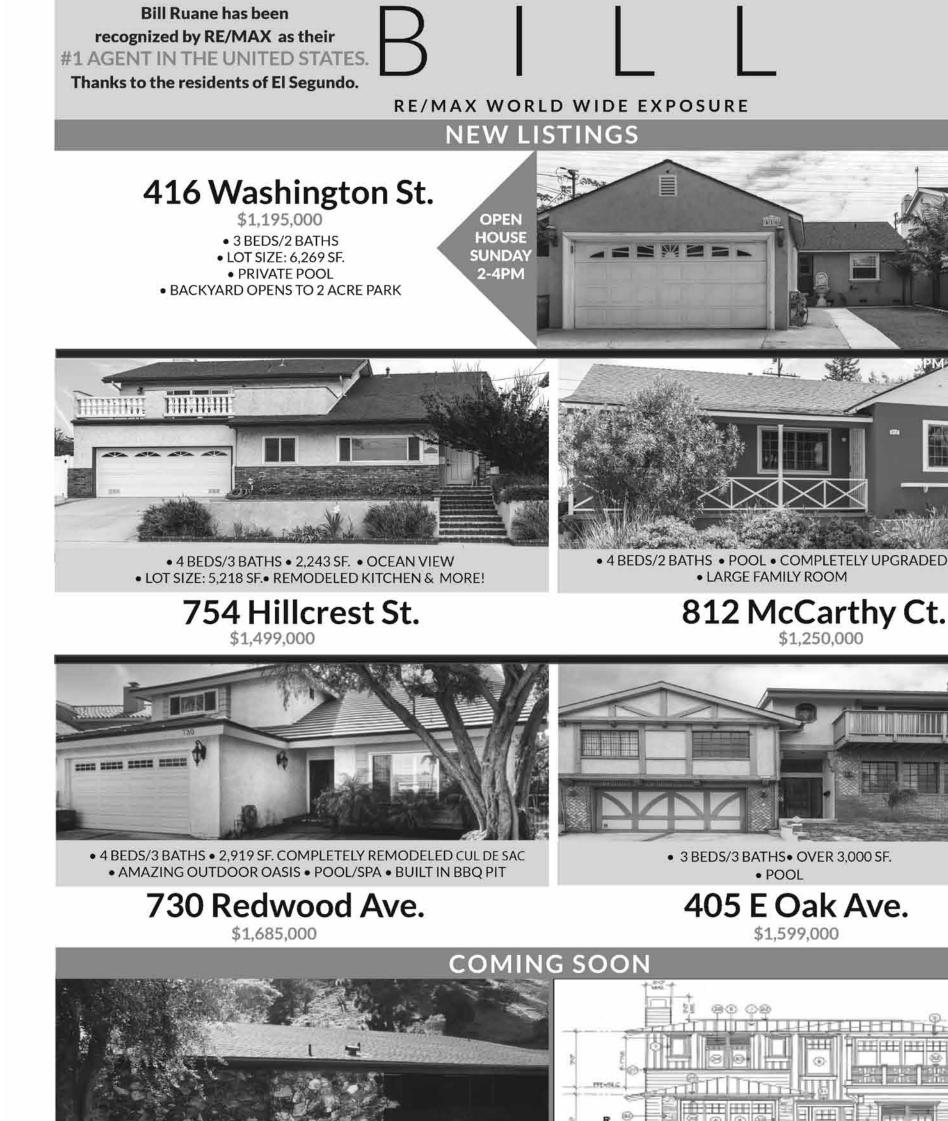

. Can you imagine how devastated I was when they decided not to reclaim me and actually relinquished me to the shelter? I have no idea why after spending my puppyhood with them they decided to kick me to the curb. I'm only 8.5 pounds so it couldn't have been because I was too big. I have a really sweet face with huge, dark, soulful eyes so it couldn't have been because I'm no longer cute. I guess they decided that they really didn't want someone who gets along with everyone, has a happy-go-lucky personality and a real love. I'm sure I'll find a much better home, could it be with you? If you are interested in Toby, please email info@ msfr.org for more information.•

> Be kind. Save a life. Support animal rescue.





OVER 40 THOUSAND PAPERS DELIVERED WITHIN MILES OF YOUR HOME OR BUSINESS.





## **1049 Enchanted Way Pacific Palisades, CA**

\$2,599,000

AVAILABLE 9AM-9PM

7 DAYS A WEEK!

 3 BEDS/2 BATHS • 1,972 SF. LOT SIZE: 0.47 ACRES BEAUTIFUL OCEAN VIEW

## **New Construction** Manhattan Beach, CA

metric

Ç®

**BILL@BILLRUANE.NET** 

WILL BE COMPLETED: SUMMER 2016 APPROXIMATE SALE PRICE: \$6.3 MILLION

• 6 BEDS • 6.5 BATHS • 5,860 SF. • 3 STORIES • TUCK UNDER PARKING • GAME ROOM & WALK-IN WINE ROOM DOWNSTAIRS



COMPARABLE SALES . ESTATE PLANNING . REFINANCING OPTIONS . MARKET RENT COMPARISONS CalBRE# 00972400







1321 E. Grand Ave. Unit D

Townhomes Offered at \$798,000



## **INCOME & COMMERCIAL PROPERTIES**



Elevon
NEW CONSTRUCTION
FOR SALE OR FOR LEASE
2,200 SF.

### 900 SF. • FOR LEASE

#### 149 Standard St. • FOR LEASE • CREATIVE SPACE • LIVE/WORK LOFT • ONE