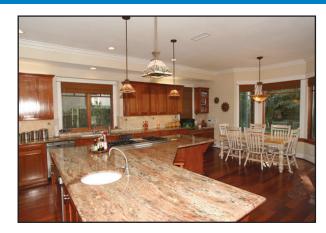

## \$2,899,000

Custom built, this home blends the timeless charm of a craftsman home with modern design features that are perfect for the family of today. Situated in the Hill Section, this 5,000 square foot home (BTV) includes 6 spacious bedrooms with 5 1/2 bathrooms and an additional downstairs suite perfect for formal office or guest room. Enjoy the endless touches including sleek Brazilian Cherry Hardwood floors and Cherry Cabinetry which perfectly compliment the sophisticated design. Whether entertaining in the large backyard or cooking in the gourmet kitchen fit for the finest chef, this gorgeous family home has it all.