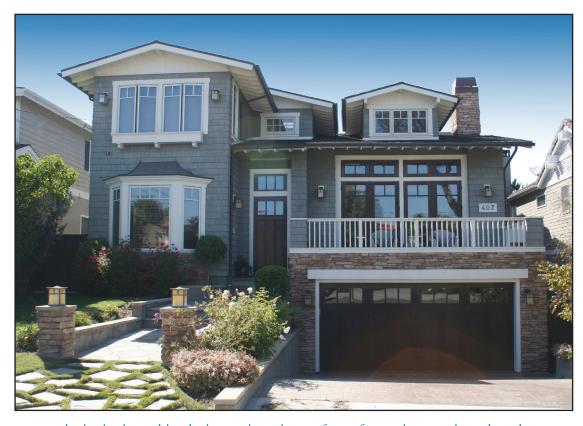

## 407 Larsson, Manhattan Beach

## \$2,899,000

Custom built, this home blends the timeless charm of a craftsman home with modern design features that are perfect for the family of today. Situated in the Hill Section, this 5,000 square foot home (BTV) includes 6 spacious bedrooms with 5 1/2 bathrooms and an additional downstairs suite perfect for formal office or guest room. Enjoy the endless touches including sleek Brazilian Cherry Hardwood floors and Cherry Cabinetry which perfectly compliment the sophisticated design. Whether entertaining in the large backyard or cooking in the gourmet kitchen fit for the finest chef, this gorgeous family home has it all.

- Great outside space including large front patio and landscaped backyard perfect for playing sports and family BBQ's
- 5,000 square foot home on a 6,900 square foot lot (BTV)
- 6 bedrooms plus formal office/guest room & 5 1/2 bathrooms