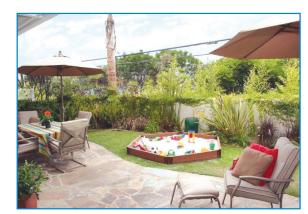

## Nantucket in the Trees

- 5 Bedrooms and 4.5 Bathrooms
- 3,107 square feet of living space
- Traditional floor plan with great room opening to back yard.
- Beautiful mature landscaping graces front and rear yards.
- Backyard featuring the ultimate outdoor living room with a hand built brick fireplace as the central focus