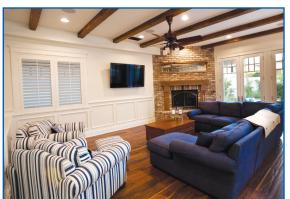

## Nantucket in the Trees

- 5 Bedrooms and 4.5 Bathrooms
- 3,107 square feet of living space
- Traditional floor plan with great room opening to back yard.
- Beautiful mature landscaping graces front and rear yards.
- Backyard featuring the ultimate outdoor living room with a hand built brick fireplace as the central focus

2100 Pine, Manhattan Beach

REDUCED! \$2,265,000