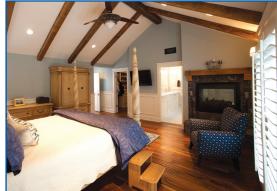

## Nantucket in the Trees

- 5 Bedrooms and 4.5 Bathrooms
- 3,107 square feet of living space
- Traditional floor plan with great room opening to back yard.
- Beautiful mature landscaping graces front and rear yards.
- Backyard featuring the ultimate outdoor living room with a hand built brick fireplace as the central focus

2100 Pine, Manhattan Beach

REDUCED! \$2,265,000