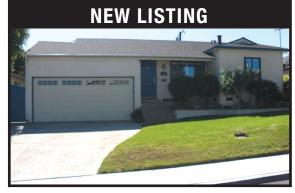

614 Bungalow - Beautifully remodeled 3 bedroom, 2 bath home with hardwood floors throughout, recessed lighting and attached garage. Nicely landscaped backyard great for

301 Kansas #B — 3 bedroom, 2.5 bath plus den townhome. Open floor plan with vaulted ceilings and custom paint throughout. Excellent condition.