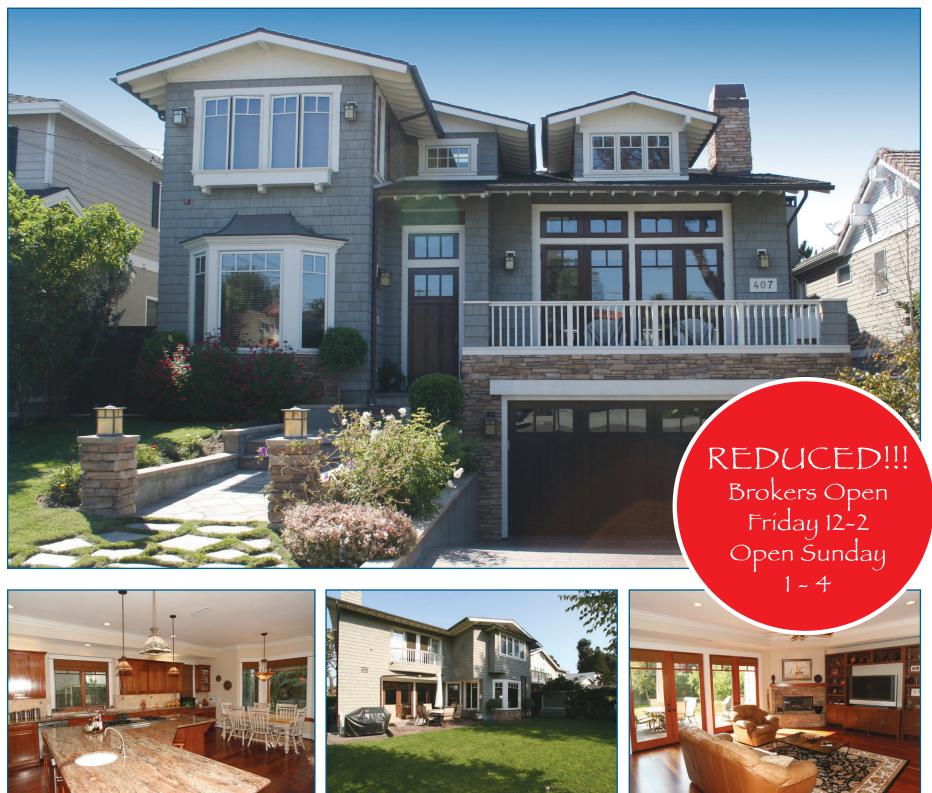

## Custom Craftsman on the Hill

## 407 Larsson, Manhattan Beach

Custom built, this home blends the timeless charm of the craftsman era with modern design features that are perfect for the family of today. Situated in the Hill Section, this 5,000 square foot home (BTV) has 6 spacious bedrooms with 51/2 bathrooms including a downstairs suite perfect for formal office or guest room. Enjoy the endless touches including sleek Brazilian Cherry Hardwood floors and Cherry Cabinetry which perfectly compliment the sophisticated design. Whether entertaining in the large backyard or cooking in the gourmet kitchen fit for the finest chef, this gorgeous family home has it all.

- Great outside space including large front patio and landscaped backyard perfect for playing sports and family BBQ's
- 5,000 square foot home on a 6,900 square foot lot (BTV)
- 6 bedrooms with 51/2 bathrooms
- 4 car garage