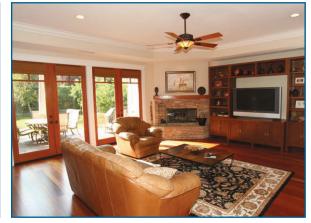

## 407 Larsson, Manhattan Beach

Custom built, this home blends the timeless charm of the craftsman era with modern design features that are perfect for the family of today. Situated in the Hill Section, this 5,000 square foot home (BTV) has 6 spacious bedrooms with 5 1/2 bathrooms including a downstairs suite perfect for formal office or guest room. Enjoy the endless touches including sleek Brazilian Cherry Hardwood floors and Cherry Cabinetry which perfectly compliment the sophisticated design. Whether entertaining in the large backyard or cooking in the gourmet kitchen fit for the finest chef, this gorgeous family home has it all.