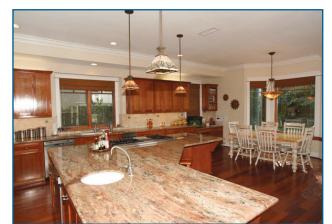

## 407 Larsson, Manhattan Beach

Custom built, this home blends the timeless charm of the craftsman era with modern design features that are perfect for the family of today. Situated in the Hill Section, this 5,000 square foot home (BTV) has 6 spacious bedrooms with 5 1/2 bathrooms including a downstairs suite perfect for formal office or guest room. Enjoy the endless touches including sleek Brazilian Cherry Hardwood floors and Cherry Cabinetry which perfectly compliment the sophisticated design. Whether entertaining in the large backyard or cooking in the gourmet kitchen fit for the finest chef, this gorgeous family home has it all.