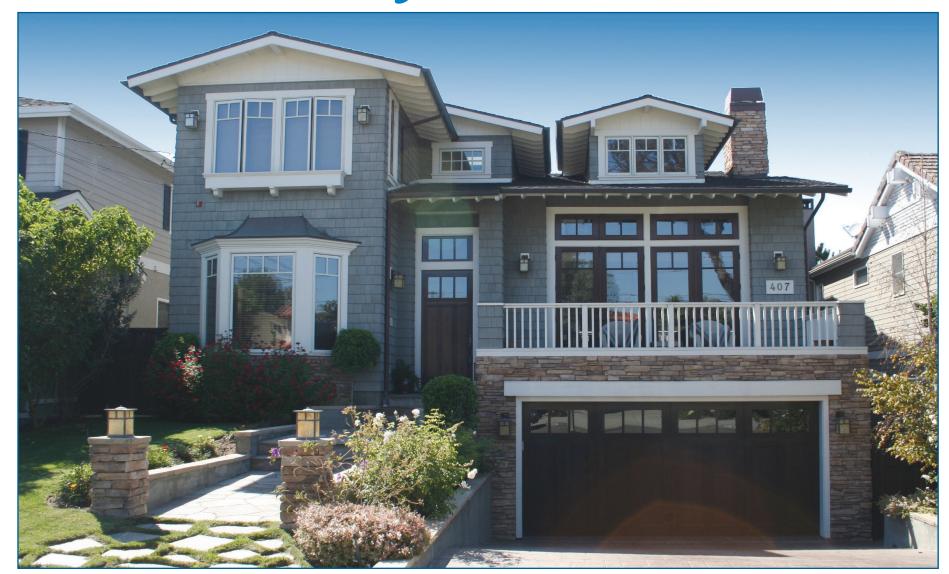

## Custom Craftsman on the Hill

## 407 Larsson, Manhattan Beach

Custom built, this home blends the timeless charm of the craftsman era with modern design features that are perfect for the family of today. Situated in the Hill Section, this 5,000 square foot home (BTV) has 6 spacious bedrooms with 5 1/2 bathrooms including a downstairs suite perfect for formal office or guest room. Enjoy the endless touches including sleek Brazilian Cherry Hardwood floors and Cherry Cabinetry which perfectly compliment the sophisticated design. Whether entertaining in the large backyard or cooking in the gourmet kitchen fit for the finest chef, this gorgeous family home has it all.

- · Great outside space including large front patio and landscaped backyard perfect for playing sports and family BBQ's
- 5,000 square foot home on a 6,900 square foot lot (BTV)
- 6 bedrooms with 5 1/2 bathrooms
- 4 car garage