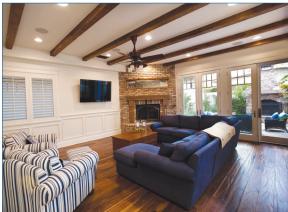

- 5 Bedrooms and 4.5 Bathrooms
- 3,107 square feet of living space
- Traditional floor plan with great room opening to back yard.
- Beautiful mature landscaping graces front and rear yards.
- Backyard featuring the ultimate outdoor living room with a hand built brick fireplace as the central focus