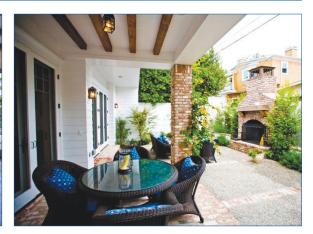

- 5 Bedrooms and 4.5 Bathrooms
- 3,107 square feet of living space
- Traditional floor plan with great room opening to back yard.
- Beautiful mature landscaping graces front and rear yards.
- Backyard featuring the ultimate outdoor living room with a hand built brick fireplace as the central focus