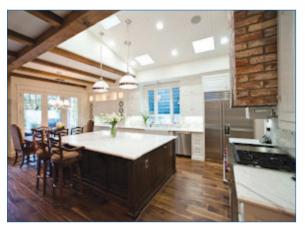

- 5 Bedrooms and 4.5 Bathrooms
- 3,107 square feet of living space
- Traditional floor plan with great room opening to back yard.
- Beautiful mature landscaping graces front and rear yards.
- Backyard featuring the ultimate outdoor living room with a hand built brick fireplace as the central focus