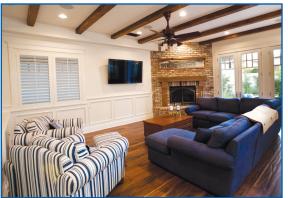

## Nantucket in the Trees

- 5 Bedrooms and 4.5 Bathrooms
- 3,107 square feet of living space
- Traditional floor plan with great room opening to back yard.
- Beautiful mature landscaping graces front and rear yards.
- Backyard featuring the ultimate outdoor living room with a hand built brick fireplace as the central focus

2100 Píne, Manhattan Beach

REDUCED! \$2,265,000