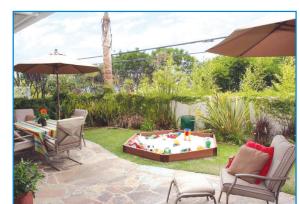

## Nantucket in the Trees

- 5 Bedrooms and 4.5 Bathrooms
- 3,107 square feet of living space
- Traditional floor plan with great room opening to back yard.
- Beautiful mature landscaping graces front and rear yards.
- Backyard featuring the ultimate outdoor living room with a hand built brick fireplace as the central focus