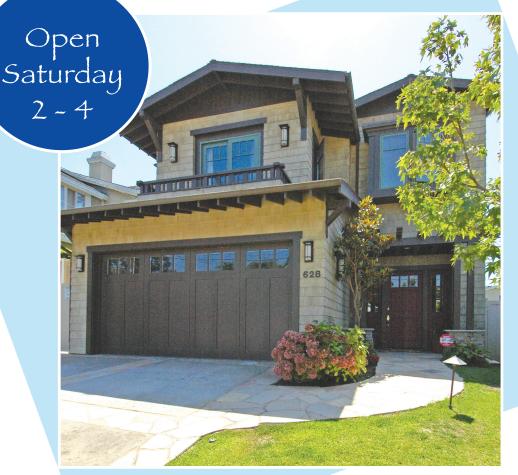

## Gorgeous New Listing in the Trees

628 26th Street, Manhattan Beach

- Great family floorplan with 5 bedrooms and 4 bathrooms
- Designed by Doug Leach and quality built by Ken Johnson
- Custom finishes and quality workmanship throughout
- 3,495 sqft of living space on a 40x128 lot.
- Large back yard with sunny Southern Exposure, a kid's dream.
- Walk to downtown Manhattan
  Beach and Grandview Elementary

REDUCED! \$2,199,000