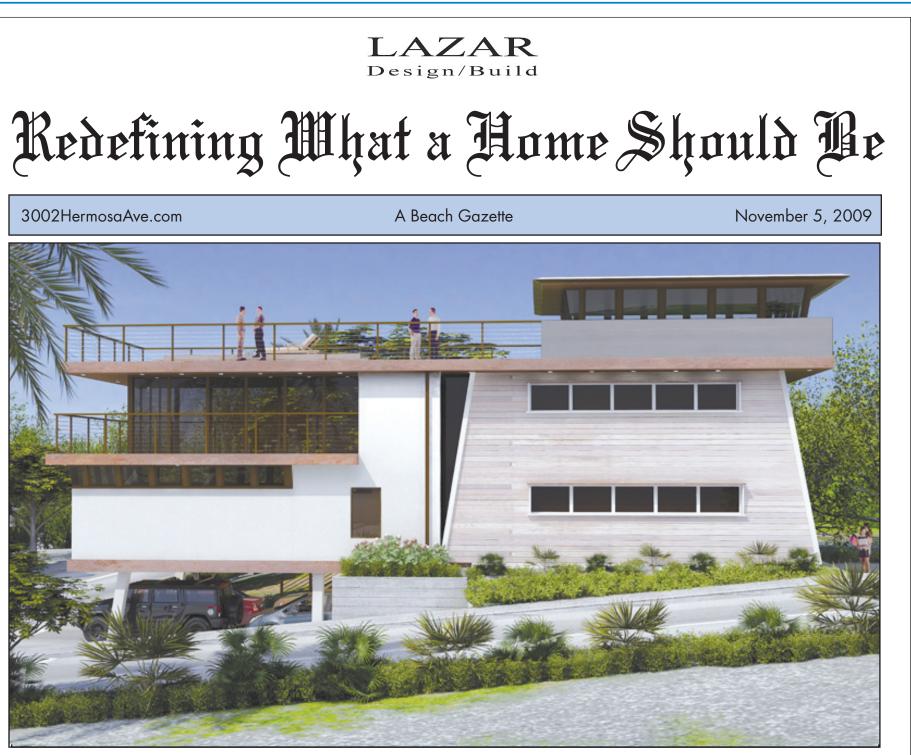

For more information, please visit 3002HermosaAve.com

Taking inspiration from one of the most iconoclastic of beach fixtures, the classic life guard tower, once again the bar has been raised by Lazar Design/Build for new new designs that embody the "CaliforniaLifestyle." From its westward orientation, which provides ocean views from multiple levels, to the generous outdoor living space, everything has been meticulously designed to complement the beach environment. No expenses were spared in combining the modern conveniences of today with the quality craftsmanship of yesteryear.

Upon entering, one is transported back to the golden age when homes were built by craftsman and meant to last for generations. All of the designer touches were thoughtfully completed, from the custom wood flooring to the state-of-the-art entertainment system. Centrally located between the downtown areas of Manhattan and Hermosa Beach this home is an easy walk to shops, restaurants, parks and award winning schools.

Developed by Kirk Enterprises 4 Bedrooms, 3 Full Bathrooms and 2 Half Baths State-Of-The-Art *On Demand* heating system, radiant floors, and entertainment. House is pre-wired for camera surveillance Approx. 5,000 square feet of indoor/outdoor living space (BTV)

> Parking for 6 full sized cars Unblockable Panoramic Ocean Views

Finer Home Specialists