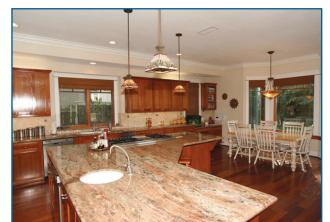

## 407 Larsson, Manhattan Beach

Custom built, this home blends the timeless charm of the craftsman era with modern design features that are perfect for the family of today. Situated in the Hill Section, this 5,000 square foot home (BTV) has 6 spacious bedrooms with 5 1/2 bathrooms including a downstairs suite perfect for formal office or guest room. Enjoy the endless touches including sleek Brazilian Cherry Hardwood floors and Cherry Cabinetry which perfectly compliment the sophisticated design. Whether entertaining in the large backyard or cooking in the gourmet kitchen fit for the finest chef, this gorgeous family home has it all.