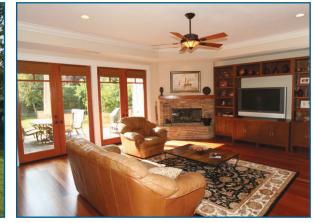

## 407 Larsson, Manhattan Beach

Custom built, this home blends the timeless charm of the craftsman era with modern design features that are perfect for the family of today. Situated in the Hill Section, this 5,000 square foot home (BTV) has 6 spacious bedrooms with 5 1/2 bathrooms including a downstairs suite perfect for formal office or guest room. Enjoy the endless touches including sleek Brazilian Cherry Hardwood floors and Cherry Cabinetry which perfectly compliment the sophisticated design. Whether entertaining in the large backyard or cooking in the gourmet kitchen fit for the finest chef, this gorgeous family home has it all.