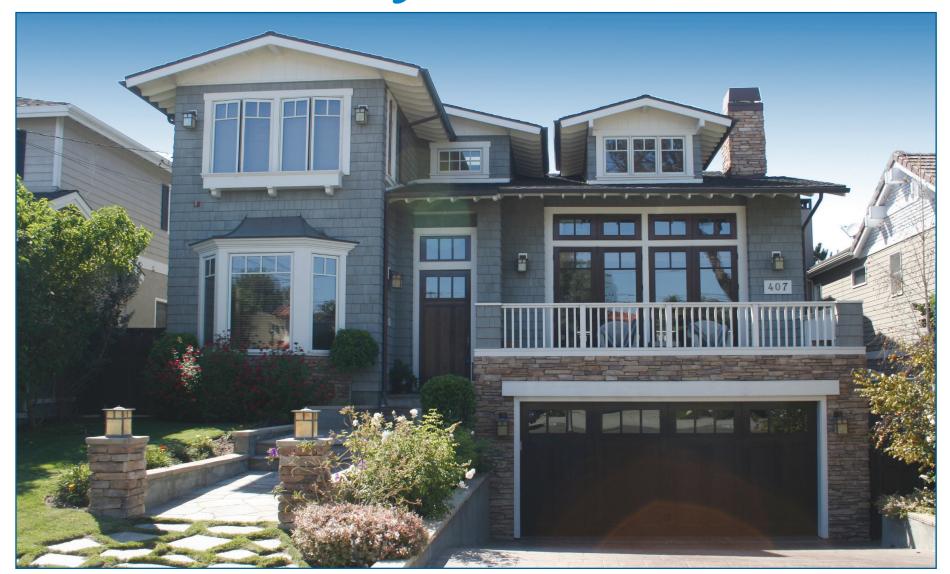

## Custom Craftsman on the Hill

## 407 Larsson, Manhattan Beach

Custom built, this home blends the timeless charm of the craftsman era with modern design features that are perfect for the family of today. Situated in the Hill Section, this 5,000 square foot home (BTV) has 6 spacious bedrooms with 5 1/2 bathrooms including a downstairs suite perfect for formal office or guest room. Enjoy the endless touches including sleek Brazilian Cherry Hardwood floors and Cherry Cabinetry which perfectly compliment the sophisticated design. Whether entertaining in the large backyard or cooking in the gourmet kitchen fit for the finest chef, this gorgeous family home has it all.

- · Great outside space including large front patio and landscaped backyard perfect for playing sports and family BBQ's
- 5,000 square foot home on a 6,900 square foot lot (BTV)
- 6 bedrooms with 51/2 bathrooms
- 4 car garage