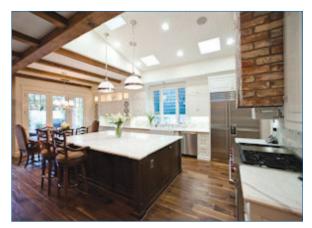

- 5 Bedrooms and 4.5 Bathrooms
- 3,107 square feet of living space
- Traditional floor plan with great room opening to back yard.
- Beautiful mature landscaping graces front and rear yards.
- Backyard featuring the ultimate outdoor living room with a hand built brick fireplace as the central focus