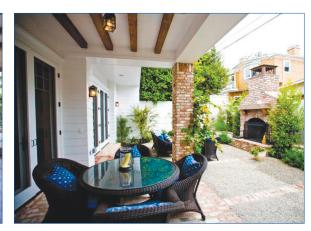

- 5 Bedrooms and 4.5 Bathrooms
- 3,107 square feet of living space
- Traditional floor plan with great room opening to back yard.
- Beautiful mature landscaping graces front and rear yards.
- Backyard featuring the ultimate outdoor living room with a hand built brick fireplace as the central focus