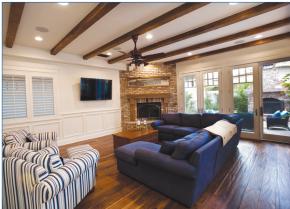

- 5 Bedrooms and 4.5 Bathrooms
- 3,107 square feet of living space
- Traditional floor plan with great room opening to back yard.
- Beautiful mature landscaping graces front and rear yards.
- Backyard featuring the ultimate outdoor living room with a hand built brick fireplace as the central focus