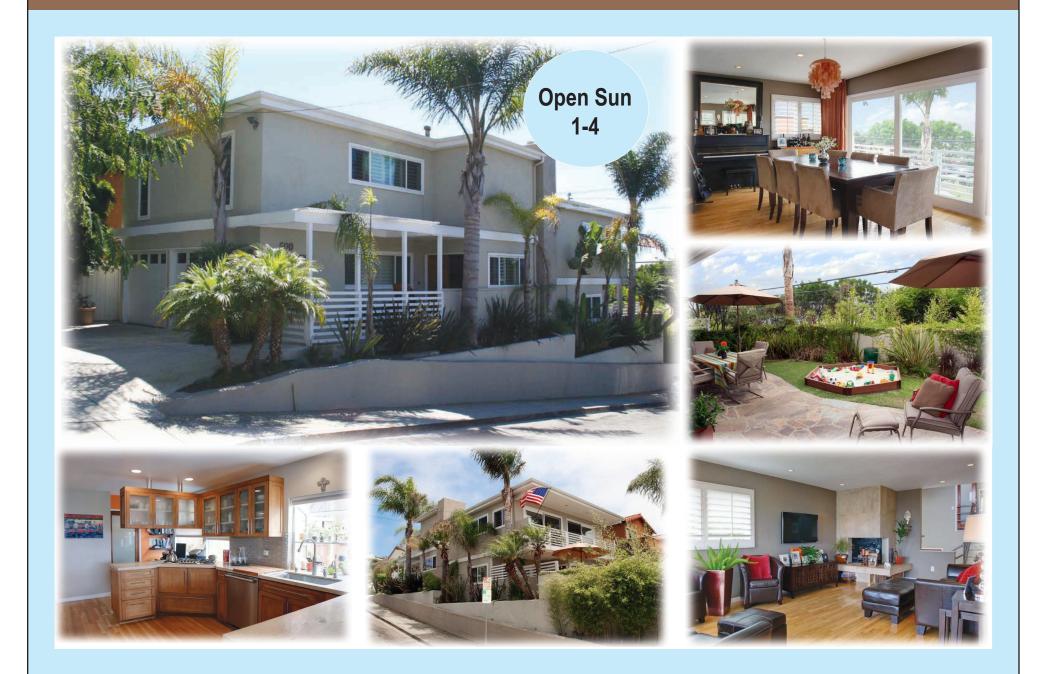

## 500 14th St., Manhattan Beach

\$1,499,000

The location that has it all! Just steps to downtown, this lovely family home is situated at the base of the American Martyrs Hill Section. This ideal location is an easy walk to shopping, restaurants, the beach, schools, parks, tennis and much more. Move in ready, this home features a full length balcony which graces both the formal dining and living rooms, large sliding doors that welcome the ocean breeze, a wonderful family room that opens to a private backyard, extra parking and much more...

- Spacious floor plan with 3 bedrooms and 3 baths.
- Approx. 2,250 sqft of living space on a 3,738 sqft lot corner lot (per assessor).
- Brand new gourmet kitchen with open design.
- Centrally located close to the beach, schools, parks and more.