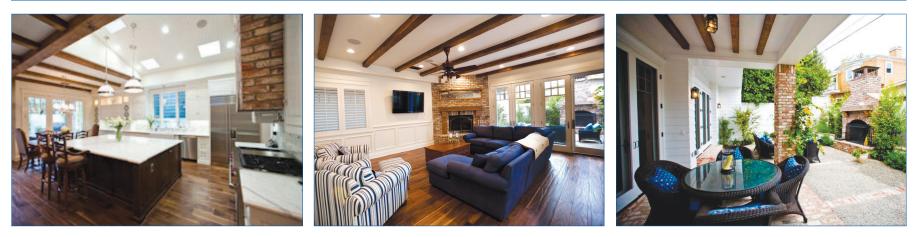

• 5 Bedrooms and 4.5 Bathrooms

• Beautiful mature landscaping graces front and rear yards.

- 3,107 square feet of living space
- Traditional floor plan with great room opening to back yard.
- Backyard featuring the ultimate outdoor living room with a hand built brick fireplace as the central focus