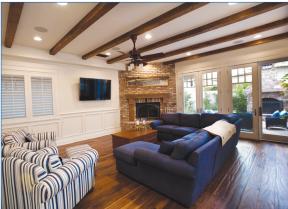

- 5 Bedrooms and 4.5 Bathrooms
- 3,107 square feet of living space
- Traditional floor plan with great room opening to back yard.
- Beautiful mature landscaping graces front and rear yards.
- Backyard featuring the ultimate outdoor living room with a hand built brick fireplace as the central focus