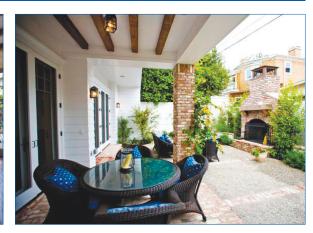

- 5 Bedrooms and 4.5 Bathrooms
- 3,107 square feet of living space
- Traditional floor plan with great room opening to back yard.
- Beautiful mature landscaping graces front and rear yards.
- Backyard featuring the ultimate outdoor living room with a hand built brick fireplace as the central focus