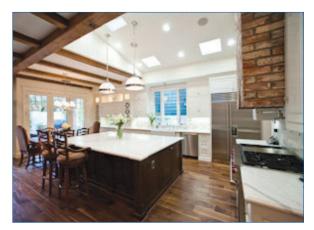

- 5 Bedrooms and 4.5 Bathrooms
- 3,107 square feet of living space
- Traditional floor plan with great room opening to back yard.
- Beautiful mature landscaping graces front and rear yards.
- Backyard featuring the ultimate outdoor living room with a hand built brick fireplace as the central focus