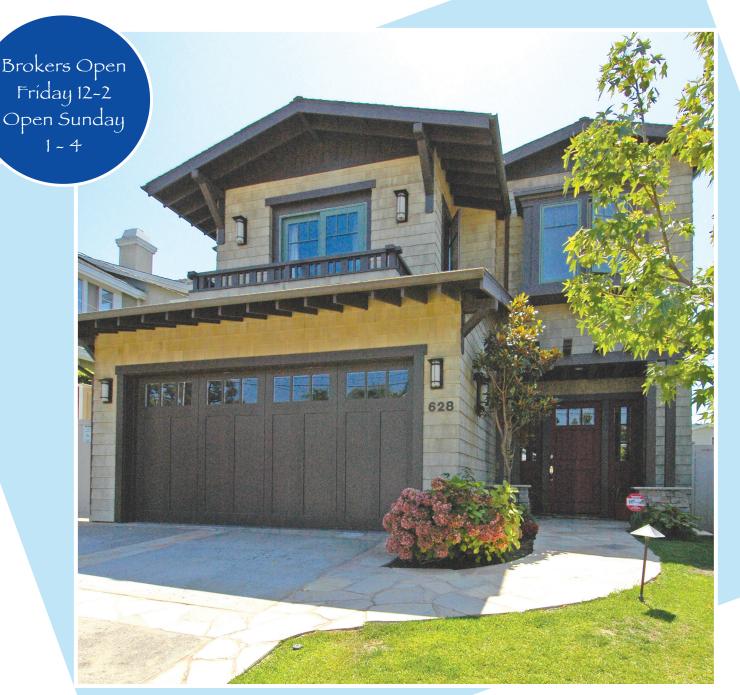

## Gorgeous New Listing in the Trees

## 628 26th Street, Manhattan Beach

Centrally located in the heart of the tree section, this custom built California Craftsman home combines all of the charm of the past with a wonderful open floorplan and modern amenities. This lovely custom home is perfect for entertaining and family living.

- Great family floorplan with 5 bedrooms and 4 bathrooms
- Designed by Doug Leach and quality built by Ken Johnson
- Custom finishes and quality workmanship throughout
- 3,495 sqft of living space on a 40x128 lot.
- Large back yard with sunny Southern Exposure, a kid's dream.
- Walk to downtown Manhattan Beach and Grandview Elementary

\$2,349,000