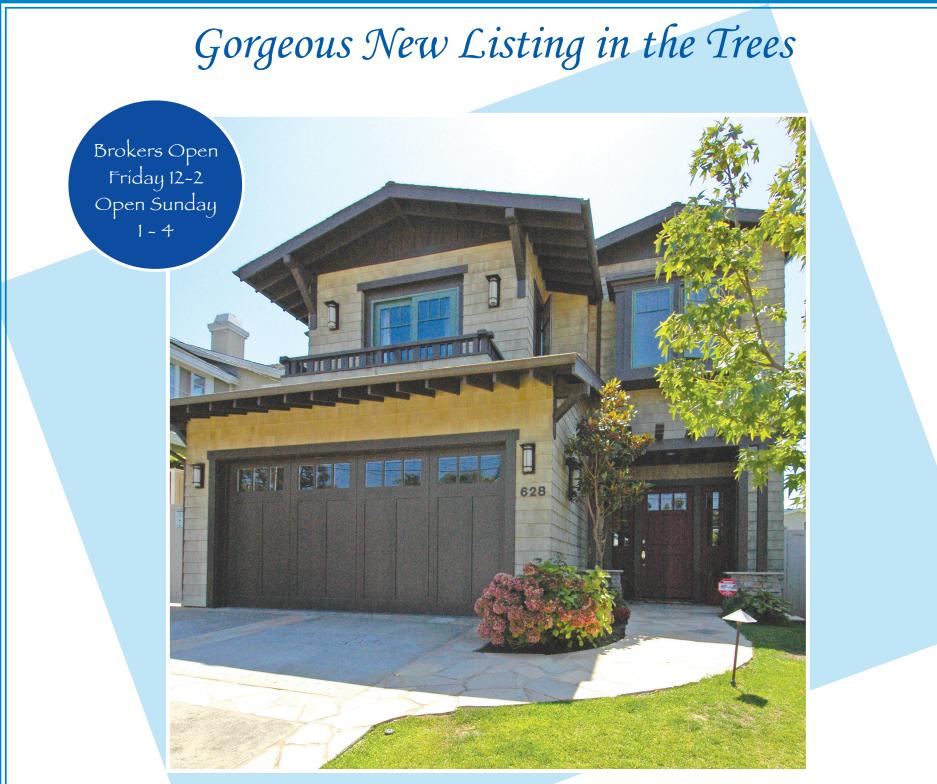

## 628 26th Street, Manhattan Beach

Centrally located in the heart of the tree section, this custom built California Craftsman home combines all of the charm of the past with a wonderful open floorplan and modern amenities. This lovely custom home is perfect for entertaining and family living.

- Great family floorplan with 5 bedrooms and 4 bathrooms
- Designed by Doug Leach and quality built by Ken Johnson
- Custom finishes and quality workmanship throughout
- 3,495 sqft of living space on a 40x128 lot.
- Large back yard with sunny Southern Exposure, a kid's dream.

Walk to downtown Manhattan Beach and Grandview Elementary

\$2,349,000

CASKEY & CASKEY

Finer Home Specialists

310-376-8824 www.caskeyandcaskey.com

DRE # 01198999