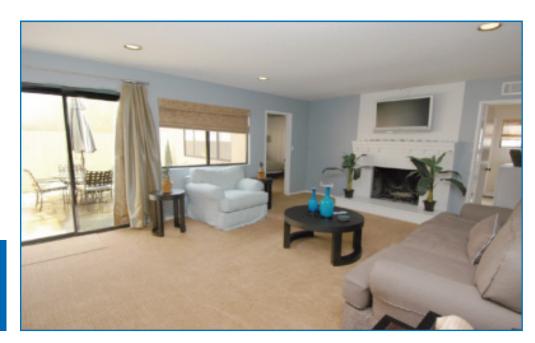

## Old Style Beach House

- Designer Perfect- Move-In Condition
- Approx. 1,673 Square feet of living space on a 40x130 Lot (BTV)
- 3 bedrooms with 2 remodeled bathrooms
- Central location just steps to the beach, downtown Manhattan, Parks and More....