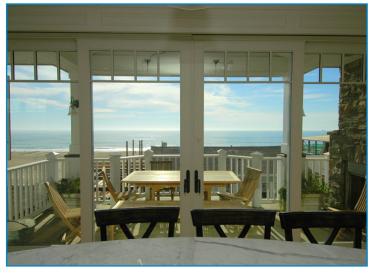

## 202 Ocean Avenue • Manhattan Beach

pecan hardwood floors, and a three stop elevator. Toast the sunset while enjoying beach living at its finest.

Just steps to the sand, this South Manhattan Walk-Street home encompasses the meaning of luxurious beachside living. Designed by Louie Tomaro this 5 Bedroom, 6 Bathroom, 4,200 square foot home combines classic beach styling with modern elegance to create the ideal family home. White water views greet you from every level. Enjoy the outdoor dining room with fireplace and panoramic ocean views from Malibu to Catalina. Designer touches include disappearing window shades with electronic controls, hickory

- Panoramic Ocean Views from Malibu to Catalina
- Outdoor dining room with fireplace and white water views
- Hickory Pecan Floors
- Disappearing window shades with electronic controls
- 3 Stop Elevator
- Private guest suite with separate entrance