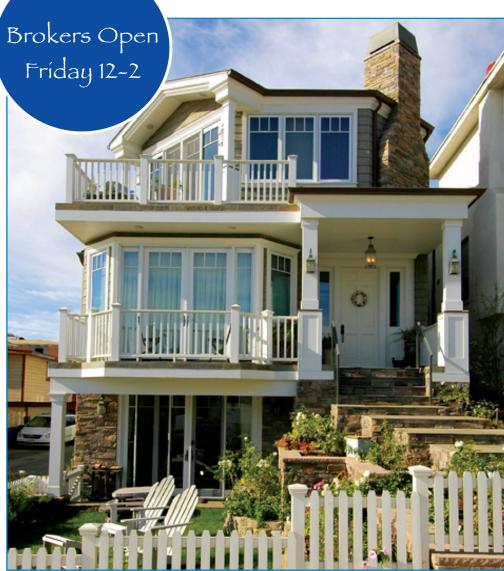

## Ocean Drive at Second

## 202 Ocean Avenue • Manhattan Beach

pecan hardwood floors, and a three stop elevator. Toast the sunset while enjoying beach living at its finest.

Just steps to the sand, this South Manhattan Walk-Street home encompasses the meaning of luxurious beachside living. Designed by Louie Tomaro this 5 Bedroom, 6 Bathroom, 4,200 square foot home combines classic beach styling with modern elegance to create the ideal family home. White water views greet you from every level. Enjoy the outdoor dining room with fireplace and panoramic ocean views from Malibu to Catalina. Designer touches include disappearing window shades with electronic controls, hickory

- Panoramic Ocean Views from Malibu to Catalina
- Outdoor dining room with fireplace and white water views
- Hickory Pecan Floors
- Disappearing window shades with electronic controls
- 3 Stop Elevator
- Private guest suite with separate entrance