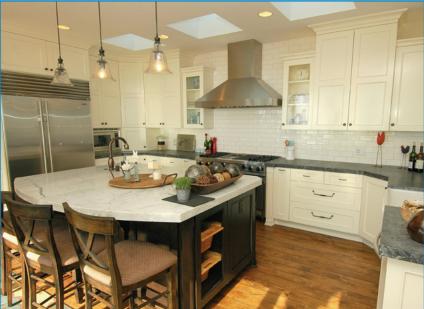

## 202 Ocean Avenue • Manhattan Beach

pecan hardwood floors, and a three stop elevator. Toast the sunset while enjoying beach living at its finest.

Just steps to the sand, this South Manhattan Walk-Street home encompasses the meaning of luxurious beachside living. Designed by Louie Tomaro this 5 Bedroom, 6 Bathroom, 4,200 square foot home combines classic beach styling with modern elegance to create the ideal family home. White water views greet you from every level. Enjoy the outdoor dining room with fireplace and panoramic ocean views from Malibu to Catalina. Designer touches include disappearing window shades with electronic controls, hickory