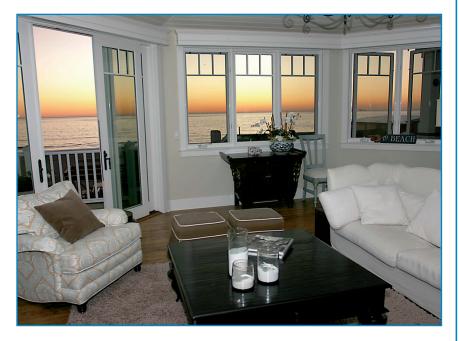

## 202 Ocean Avenue • Manhattan Beach

pecan hardwood floors, and a three stop elevator. Toast the sunset while enjoying beach living at its finest.

Just steps to the sand, this South Manhattan Walk-Street home encompasses the meaning of luxurious beachside living. Designed by Louie Tomaro this 5 Bedroom, 6 Bathroom, 4,200 square foot home combines classic beach styling with modern elegance to create the ideal family home. White water views greet you from every level. Enjoy the outdoor dining room with fireplace and panoramic ocean views from Malibu to Catalina. Designer touches include disappearing window shades with electronic controls, hickory

- Panoramic Ocean Views from Malibu to Catalina
- Outdoor dining room with fireplace and white water views
- Hickory Pecan Floors
- Disappearing window shades with electronic controls
- 3 Stop Elevator
- Private guest suite with separate entrance