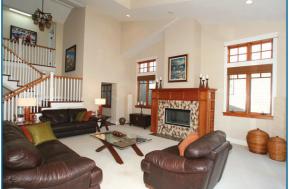

## Nantucket in the Trees

- 5 Bedrooms and 4.5 Bathrooms
- 3,107 square feet of living space
- Traditional floor plan with great room opening to back yard.
- Beautiful mature landscaping graces front and rear yards.
- Backyard featuring the ultimate outdoor living room with a hand built brick fireplace as the central focus