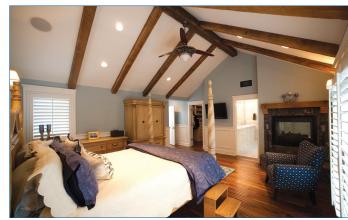

## Nantucket in the Trees

- 5 Bedrooms and 4.5 Bathrooms
- 3,107 square feet of living space
- Traditional floor plan with great room opening to back yard.
- Beautiful mature landscaping graces front and rear yards.
- Backyard featuring the ultimate outdoor living room with a hand built brick fireplace as the central focus

2100 Pine, Manhattan Beach • Offered at \$2,295,000