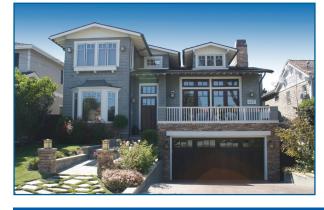

## Custom Craftsman on the Hill

- Great outside space including large front patio and landscaped backyard perfect for playing sports and family BBQ's
- 5,000 square foot home on a 6,900 square foot lot (BTV)
- 6 bedrooms with 5 1/2 bathrooms
- 4 car garage

407 Larsson, Manhattan Beach • Offered at \$2,899,000