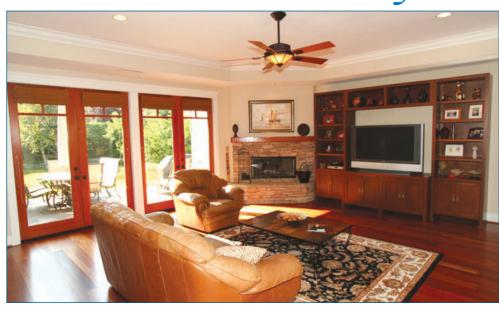

## Nantucket in the Trees

- 5 Bedrooms and 4.5 Bathrooms
- 3,107 square feet of living space
- Traditional floor plan with great room opening to back yard.
- Beautiful mature landscaping graces front and rear yards.
- Backyard featuring the ultimate outdoor living room with a hand built brick fireplace as the central focus