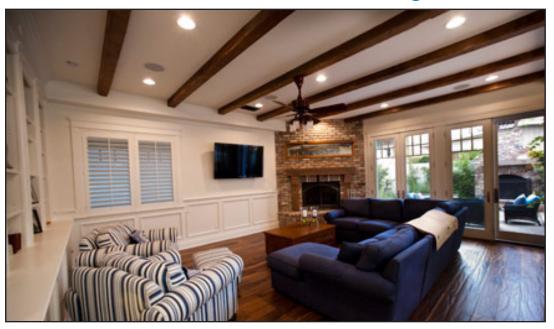

## Nantucket in the Trees

- 5 Bedrooms and 4.5 Bathrooms
- 3,107 square feet of living space
- Traditional floor plan with great room opening to back yard.
- Beautiful mature landscaping graces front and rear yards.
- Backyard featuring the ultimate outdoor living room with a hand built brick fireplace as the central focus

2100 Pine, Manhattan Beach • Offered at \$2,295,000