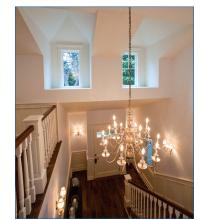

## Nantucket in the Trees

- 5 Bedrooms and 4.5 Bathrooms
- 3,107 square feet of living space
- Traditional floor plan with great room opening to back yard.
- Beautiful mature landscaping graces front and rear yards.
- Backyard featuring the ultimate outdoor living room with a hand built brick fireplace as the central focus