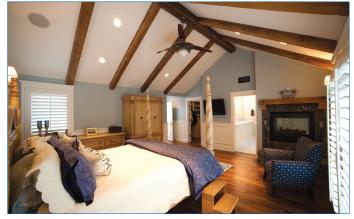

## Nantucket in the Trees

- 5 Bedrooms and 4.5 Bathrooms
- 3,107 square feet of living space
- Traditional floor plan with great room opening to back yard.
- Beautiful mature landscaping graces front and rear yards.
- Backyard featuring the ultimate outdoor living room with a hand built brick fireplace as the central focus