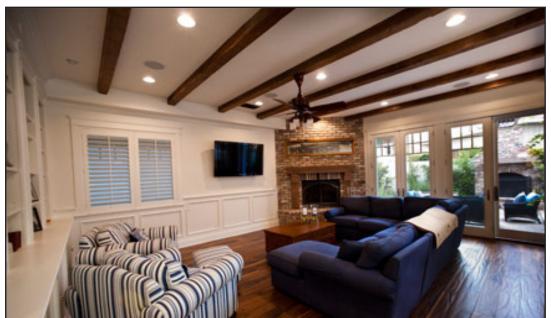

## Nantucket in the Trees

- 5 Bedrooms and 4.5 Bathrooms
- 3,107 square feet of living space
- Traditional floor plan with great room opening to back yard.
- Beautiful mature landscaping graces front and rear yards.
- Backyard featuring the ultimate outdoor living room with a hand built brick fireplace as the central focus