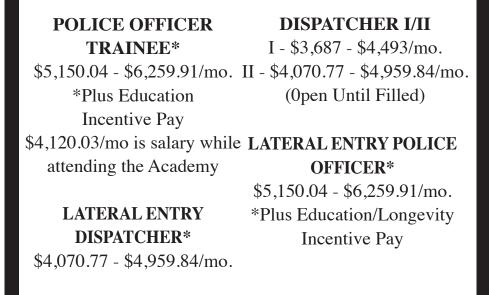

# CITY OF EL SEGUNDO

**Human Resources Department** 350 Main St., El Segundo CA 90245 (310) 524-2300 7:30AM - 5:30PM, M-F (Closed alternating Fridays)

For job information, job brochures & applications call:

CITY 24-HOUR JOB LINE: (310) 524-2378

1236 E. PINE Fri, Sat & Sun 10/2, 10/3, 10/4 9 a.m. - 3 p.m.

For Recreation & Parks Dept openings contact 310-524-2700 for application. www.elsegundo.org \*Continuous Recruitment "The City of El Segundo is an Equal Opportunity Employer"