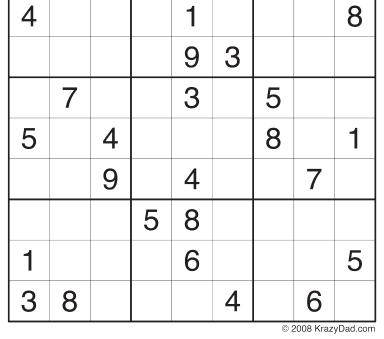

## SUDOKU - (INTERMEDIATE)

DIRECTIONS: Fill in the blank squares so that each row, each column and each 3-by-3 block contain all of the digits 1 thru 9. If you use logic you can solve the puzzle without guesswork.