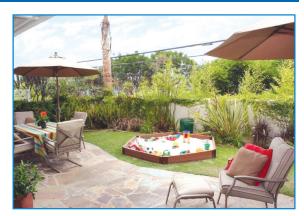

## 1617 Artesía Blvd., Manhattan Beach

- Approx. 2,284 square feet of living space
- 3 bedroom, 2.5 baths
- Most units feature expansive lofts, perfect for home office or guest quarters
- Private patios and beautifully landscaped surroundings
- 3 car parking at each unit