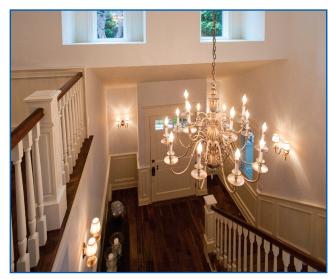

## Nantucket in the Trees

- 5 Bedrooms and 4.5 Bathrooms
- 3,107 square feet of living space
- Traditional floor plan with great room opening to back yard.
- Beautiful mature landscaping graces front and rear yards.
- Backyard featuring the ultimate outdoor living room with a hand built brick fireplace as the central focus