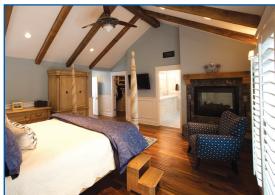

## Nantucket in the Trees

- 5 Bedrooms and 4.5 Bathrooms
- 3,107 square feet of living space
- Traditional floor plan with great room opening to back yard.
- Beautiful mature landscaping graces front and rear yards.
- Backyard featuring the ultimate outdoor living room with a hand built brick fireplace as the central focus