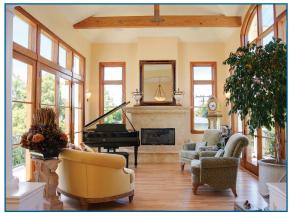

## Nantucket in the Trees

- 5 Bedrooms and 4.5 Bathrooms
- 3,107 square feet of living space
- Traditional floor plan with great room opening to back yard.
- Beautiful mature landscaping graces front and rear yards.
- Backyard featuring the ultimate outdoor living room with a hand built brick fireplace as the central focus