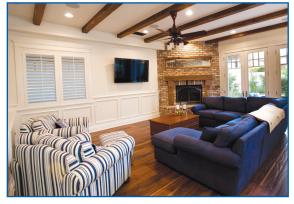

## Nantucket in the Trees

- 5 Bedrooms and 4.5 Bathrooms
- 3,107 square feet of living space
- Traditional floor plan with great room opening to back yard.
- Beautiful mature landscaping graces front and rear yards.
- Backyard featuring the ultimate outdoor living room with a hand built brick fireplace as the central focus