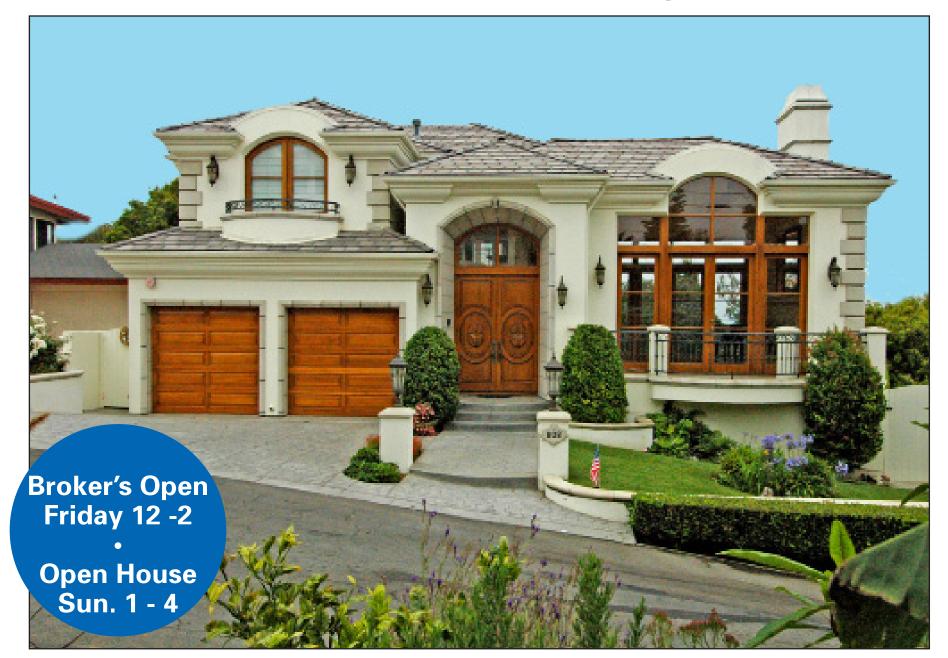

## Ocean Views in the Hill Section

## 808 Duncan Place, Manhattan Beach

his lovely Mediterranean home, designed by Louie Tomaro and custom built by the owners, boasts amazing ocean and Catalina views. The well designed, traditional floor plan is great for family living. The south facing backyard fills the home with sunlight year-round. Located in the heart of the hill section this home is just steps from Robinson Elementary, Downtown Manhattan Beach, the jogging trail and the beach. Among its many features:

- 5 spacious bedrooms and 4 ½ bathrooms
- 3,527 square feet of living space
- Master suite features gorgeous Catalina views and ocean breezes
- Traditional floor plan with great room opening to back yard
- Private backyard with sports court and built-in BBQ