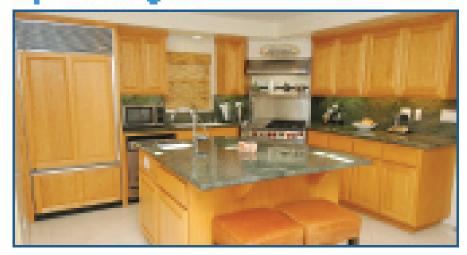

## Manhattan Beach Walk Street With Mother-In-Law Unit

228 16th St., Manhattan Beach \$2,950,000

- -> bedrooms & # beths in unin house n/ traditional floorplan.
- Bonus room off of front petio is perfect for guests or a second family room.
- Large Toefroom speriment over gauge area.
- -2,550 square feat of total https space (8710).
- Vistois the fabulous encests wide entertaining on the apacious front patio
- Gournet lateises with grants countertops opens to private courtgard.