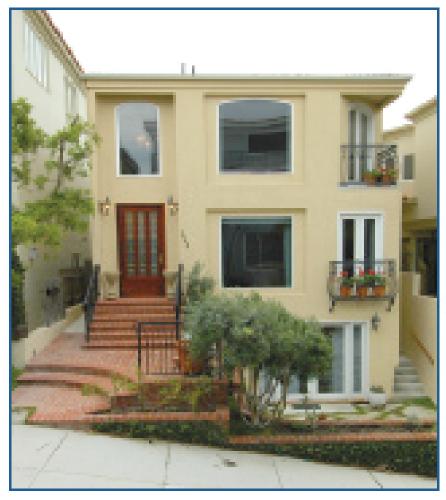

## Manhattan Beach Walk Street With Mother-In-Law Unit

228 16th St., Manhattan Beach \$2,950,000

- -> bedrooms & # beths in unin house n/ traditional floorplan.
- Bonus room off of front petio is perfect for guests or a second family room.
- Large Toefroom speriment over gauge area.
- -2,550 square feat of total https space (8710).
- Vistois the fabulous encests wide entertaining on the apacious front patio
- Gournet lateises with grants countertops opens to private courtgard.