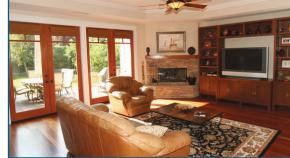

## Nantucket in the Trees

- 5 Bedrooms and 4.5 Bathrooms
- 3,107 square feet of living space
- Traditional floor plan with great room opening to back yard.
- Beautiful mature landscaping graces front and rear yards.
- Backyard featuring the ultimate outdoor living room with a hand built brick fireplace as the central focus