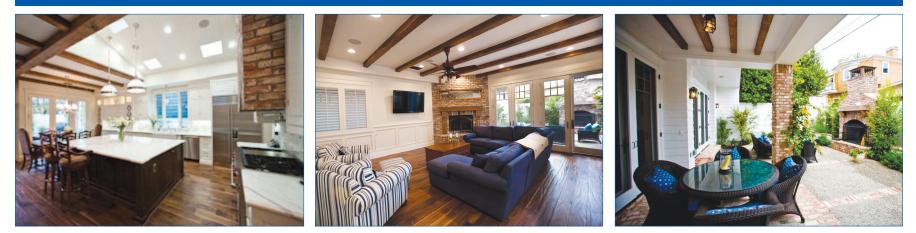

## Nantucket in the Trees

- 5 Bedrooms and 4.5 Bathrooms
- 3,107 square feet of living space
- Traditional floor plan with great room opening to back yard.
- Beautiful mature landscaping graces front and rear yards.
- Backyard featuring the ultimate outdoor living room with a hand built brick fireplace as the central focus

## 2100 Píne, Manhattan Beach • Offered at \$2,295,000