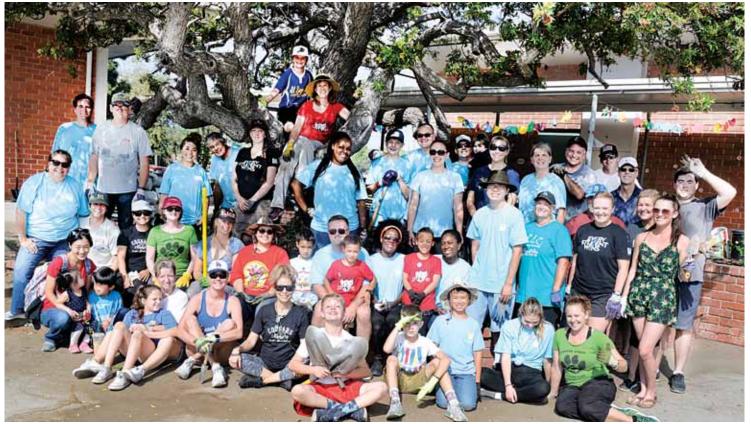

# **Chevron Brings School Pride Day Back to Center Street Campus**

Pictured above are some of the over 50 volunteers made up of Chevron employees, as well as Center Street Elementary School parents, teachers, students and administrators who spent their Saturday morning planting 158 various plants and spreading about 900 cubic feet of compost. Among the many volunteers pictured were El Segundo Board of Education member Dr. James Garza, Executive Director of Educational Services Marisa Janicek, Center Street Principal Ms. Martha Monahan and Assistant Principal Ms. Grace Long. Photo Provided by Chevron's Lily Craig.