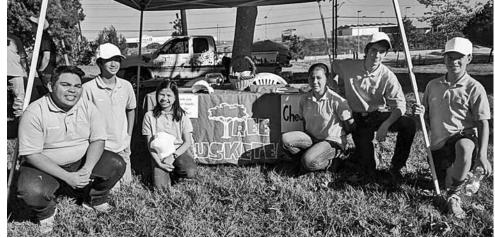

### **Community Briefs** Tree Musketeers'

Make a Difference Day

October 21 was Make a Difference Day when communities came together to improve the lives of others. Here in El Segundo, the youth managers of *Tree Musketeers: the Next Generation* led volunteers to make our neighborhood a better place. With just enough tools and 41 enthusiastic volunteers, the group made a difference by weeding and mulching all trees on the 400-600 block of Memory Row. It was a turnout larger than hoped for, and the volunteer energy was tremendous.

Tree Musketeers attributed the success of the event to "all the energetic and hard-working volunteers." They also lauded the efforts of El Segundo Recreation and Parks, those who donated tools and supplies, and the Walker family for making a generous donation. In addition to crediting the Tree Musketeers regulars, they also singled "these awesome people who worked to keep our communities healthy, one tree at a time:" Andrew Hemingway, Anthony Arroyo, Brian Raley, Cameron Carlton, Cassandra Ledesma, Christine Hille, Christopher Torres, Destiny Ceja, Dominic Ku, Grace Walker, Hal Cartagena, Harris Raley, Hazel Cartagena, Jerry Yankiling, Kaylani Yankiling, Kerri Arroyo, Koby Wu, Lean Torres, Marichu Yankiling, Marisa Nakada, Martina Flores, Merit Abshire, Roberto Gongora, Sean Jacobe, Vincent Edralin and Wendy Rodriguez.

In the photo, the youth managers at Make a Difference Day 2017 from left to right: Fernando Aguilar, Victor Ayaay, Nk Soon, Alison Stosser, Sebastian Hanson and Lucas Glastetter. – *Source: Tree Musketeers* 