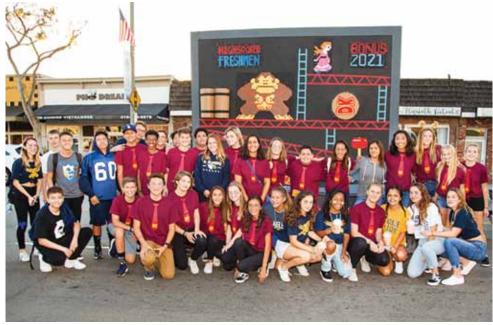

# **Happy Homecoming Highlights**

### All photos by Marcy Dugan except as noted.

El Segundo High School enjoyed an especially festive Homecoming night last Friday beginning with an unforgettable Main Street parade featuring glorious alumni from the past and students of today, marvelous music, class floats, and more. Check out our Sports column for additional photos from the Homecoming football game won by the Eagles 55-8.

#### Class of 2020 Sophomore float.

Class of 2018 Senior float and winner.

Class of 2019 Junior float.

Class of 2021 Freshman float.