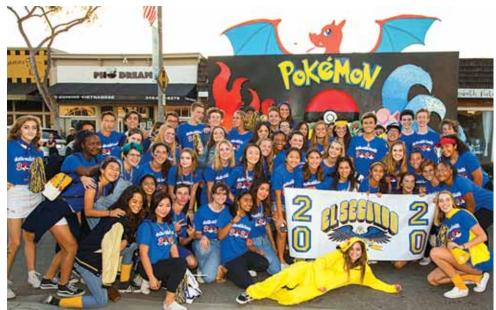

# **Happy Homecoming Highlights**

### All photos by Marcy Dugan except as noted.

El Segundo High School enjoyed an especially festive Homecoming night last Friday beginning with an unforgettable Main Street parade featuring glorious alumni from the past and students of today, marvelous music, class floats, and more. Check out our Sports column for additional photos from the Homecoming football game won by the Eagles 55-8.

#### Class of 2020 Sophomore float.

Class of 2018 Senior float and winner.

Class of 2019 Junior float.

Class of 2021 Freshman float.