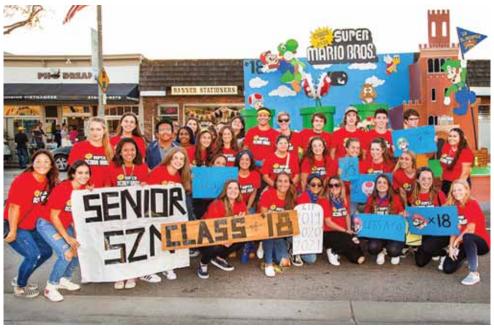

# **Happy Homecoming Highlights**

### All photos by Marcy Dugan except as noted.

El Segundo High School enjoyed an especially festive Homecoming night last Friday beginning with an unforgettable Main Street parade featuring glorious alumni from the past and students of today, marvelous music, class floats, and more. Check out our Sports column for additional photos from the Homecoming football game won by the Eagles 55-8.

Let the Parade begin.

King Noah Lynch and Queen Itzel Galda.

2017/2018 El Segundo High School Cheerleaders.

Princess Kassandra McFadden and Senior Prince Ryan Sullivan.

#### Class of 2020 Sophomore float.

Class of 2018 Senior float and winner.

Class of 2019 Junior float.

Class of 2021 Freshman float.