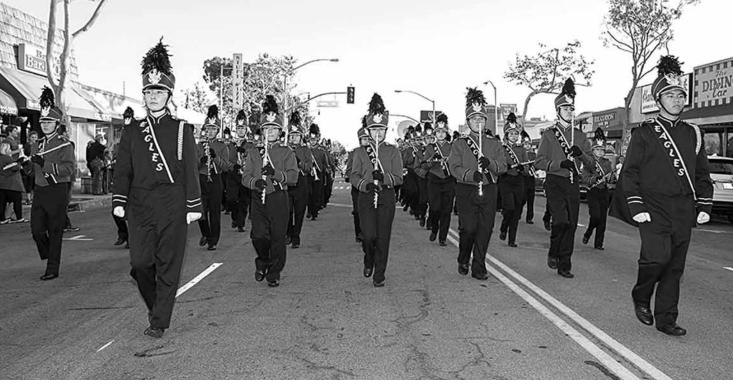

# **Happy Homecoming Highlights**

### All photos by Marcy Dugan except as noted.

El Segundo High School enjoyed an especially festive Homecoming night last Friday beginning with an unforgettable Main Street parade featuring glorious alumni from the past and students of today, marvelous music, class floats, and more. Check out our Sports column for additional photos from the Homecoming football game won by the Eagles 55-8.

Let the Parade begin.

King Noah Lynch and Queen Itzel Galda.

2017/2018 El Segundo High School Cheerleaders.

Princess Kassandra McFadden and Senior Prince Ryan Sullivan.