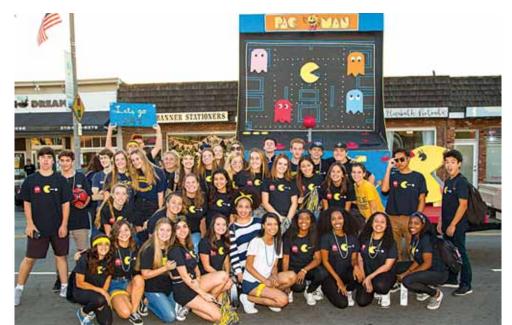

# **Happy Homecoming Highlights**

### All photos by Marcy Dugan except as noted.

El Segundo High School enjoyed an especially festive Homecoming night last Friday beginning with an unforgettable Main Street parade featuring glorious alumni from the past and students of today, marvelous music, class floats, and more. Check out our Sports column for additional photos from the Homecoming football game won by the Eagles 55-8.