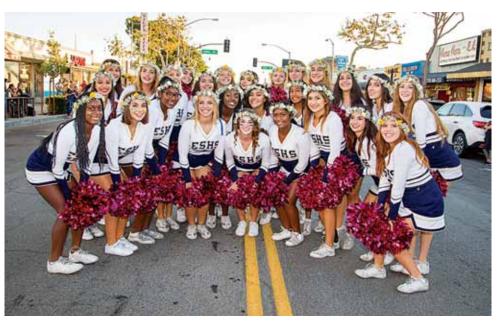

# **Happy Homecoming Highlights**

### All photos by Marcy Dugan except as noted.

El Segundo High School enjoyed an especially festive Homecoming night last Friday beginning with an unforgettable Main Street parade featuring glorious alumni from the past and students of today, marvelous music, class floats, and more. Check out our Sports column for additional photos from the Homecoming football game won by the Eagles 55-8.

Let the Parade begin.

King Noah Lynch and Queen Itzel Galda.

2017/2018 El Segundo High School Cheerleaders.

Princess Kassandra McFadden and Senior Prince Ryan Sullivan.